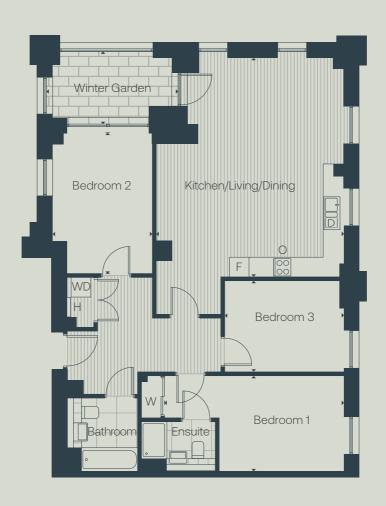

Apartment

2, 5, 8, 11

Kitchen/Living/Dining

Bedroom 1

Bedroom 2

Bedroom 3

Gross internal area

Winter Garden

6.58m x 5.64m

5.39m x 2.90m

4.10m x 3.01m

3.59m x 2.75m

97.7sq m

3.98m x 2.14m

21`7`` x 18`6``

17`8`` x 9`6``

13`5`` x 9`10``

11'9'' x 9'0''

1051.6sq ft

13`0`` x 7`0``

North ↑

HIU and WD positions may vary within the space shown. Any areas, measurements or distances quoted are approximate only and should not be used when ordering floor coverings or furnishings. For exact plot specification, details of external and internal finishes, dimensions and floorplan differences consult the Sales Team. All dimensions are + or - 50mm and floorplans are not shown to scale. Type 8.