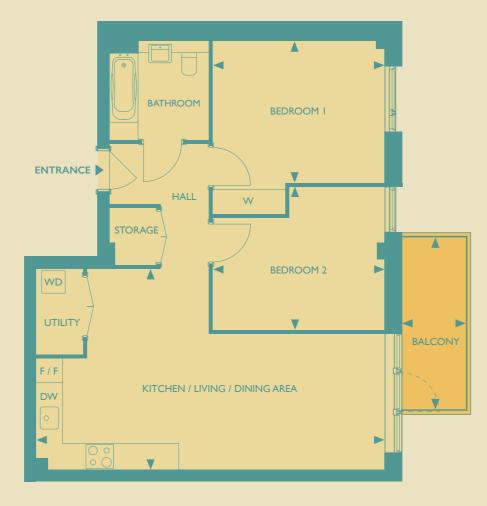

## CARGO HOUSE

**KITCHEN/LIVING/DINING AREA BEDROOM 1 BEDROOM 2** 4.2m x 3.5m 4.2m x 3.5m 13'10" x 11'6" 13'10" x 11'7" **GROSS INTERNAL AREA** BALCONY 4.4m x 1.6m 14'5" x 5'4" THIRD FLOOR

## **KEY:** DW = DISHWASHER, F/F = FRIDGE FREEZER, W = WARDROBE, WD = WASHER DRYER

8.5m x 4.9m

28'0" x 16'2"

79.7 sq. m.

858.2 sq. ft.

Heat interface unit (HIU) is located in storage or utility cupboards, please ask for more details. The floorplans depict a typical layout of this apartment type. For exact apartment specification, details of external and internal finishes, dimensions and floorplan differences, consult your Sales Executive. Any areas, measurements or distances quoted are approximate only and should not be used when ordering floor coverings or furnishings. Floorplans are not shown to scale. September 2022.